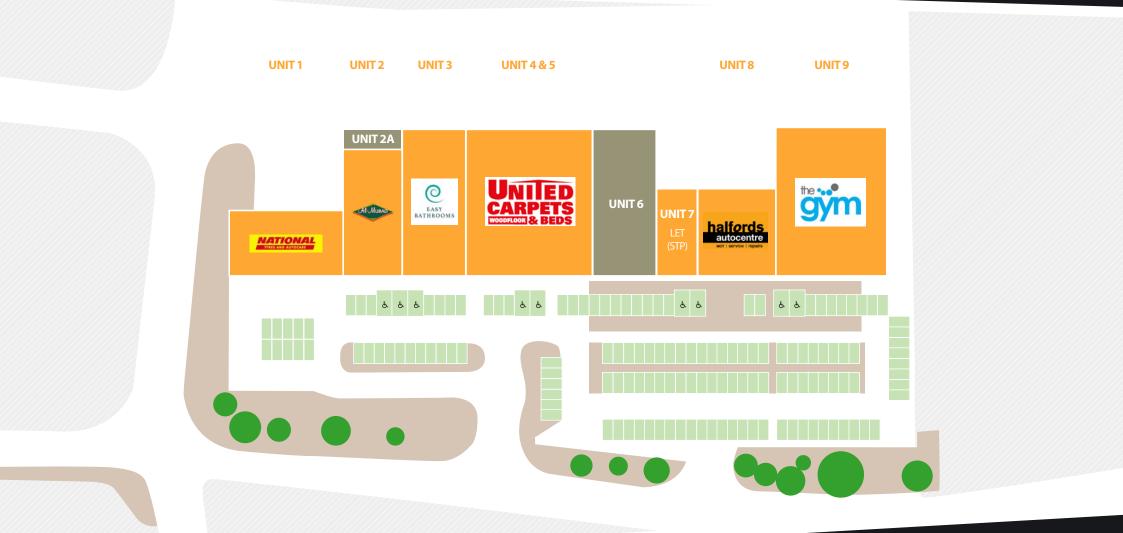

# Ideally located for Rotherham town centre

Trade World amounts to 44,979 sq ft (4,178 sq m) of trade retail accommodation in a terrace with units ranging in size from 711 sq ft (66 sq m) to 9,079 sq ft (843 sc m). Trade World also offers 150 car parking spaces.

## **AVAILABILITY**

|         | Unit    | Sq Ft  | Sq M  | Availability                 |                                                                                                                                                                                                                                                                                                                                                                                                                                                                                                                                                                                                                                                                                                                                                                                                                                                                                                                                                                                                                                                                                                                                                                                                                                                                                                                                                                                                                                                                                                                                                                                                                                                                                                                                                                                                                                                                                                                                                                                                                                                                                                                                |
|---------|---------|--------|-------|------------------------------|--------------------------------------------------------------------------------------------------------------------------------------------------------------------------------------------------------------------------------------------------------------------------------------------------------------------------------------------------------------------------------------------------------------------------------------------------------------------------------------------------------------------------------------------------------------------------------------------------------------------------------------------------------------------------------------------------------------------------------------------------------------------------------------------------------------------------------------------------------------------------------------------------------------------------------------------------------------------------------------------------------------------------------------------------------------------------------------------------------------------------------------------------------------------------------------------------------------------------------------------------------------------------------------------------------------------------------------------------------------------------------------------------------------------------------------------------------------------------------------------------------------------------------------------------------------------------------------------------------------------------------------------------------------------------------------------------------------------------------------------------------------------------------------------------------------------------------------------------------------------------------------------------------------------------------------------------------------------------------------------------------------------------------------------------------------------------------------------------------------------------------|
|         | Unit 1  | 4,112  | 382   | Let to National Tyre Service | Trade World amounts to 44,979 sq ft (4,178 sq m)                                                                                                                                                                                                                                                                                                                                                                                                                                                                                                                                                                                                                                                                                                                                                                                                                                                                                                                                                                                                                                                                                                                                                                                                                                                                                                                                                                                                                                                                                                                                                                                                                                                                                                                                                                                                                                                                                                                                                                                                                                                                               |
|         | Unit 2  | 4,065  | 378   | Let to Al Murad DIY Limited  | of trade retail accommodation in a terrace with units ranging in size from 711 sq ft (66 sq m)                                                                                                                                                                                                                                                                                                                                                                                                                                                                                                                                                                                                                                                                                                                                                                                                                                                                                                                                                                                                                                                                                                                                                                                                                                                                                                                                                                                                                                                                                                                                                                                                                                                                                                                                                                                                                                                                                                                                                                                                                                 |
|         | Unit 2A | 711    | 66    | Available (storage space)    | to 9,079 sq ft (843 sq m).                                                                                                                                                                                                                                                                                                                                                                                                                                                                                                                                                                                                                                                                                                                                                                                                                                                                                                                                                                                                                                                                                                                                                                                                                                                                                                                                                                                                                                                                                                                                                                                                                                                                                                                                                                                                                                                                                                                                                                                                                                                                                                     |
|         | Unit 3  | 5,214  | 485   | Let to Easy Bathrooms        | A new access has been created off A633 Rotherham                                                                                                                                                                                                                                                                                                                                                                                                                                                                                                                                                                                                                                                                                                                                                                                                                                                                                                                                                                                                                                                                                                                                                                                                                                                                                                                                                                                                                                                                                                                                                                                                                                                                                                                                                                                                                                                                                                                                                                                                                                                                               |
|         | Unit 4  | 5,220  | 485   | Let to United Carpets        | Road with servicing being provided through a separate access via The Gateway.                                                                                                                                                                                                                                                                                                                                                                                                                                                                                                                                                                                                                                                                                                                                                                                                                                                                                                                                                                                                                                                                                                                                                                                                                                                                                                                                                                                                                                                                                                                                                                                                                                                                                                                                                                                                                                                                                                                                                                                                                                                  |
|         | Unit 5  | 5,220  | 485   | Let to United Carpets        |                                                                                                                                                                                                                                                                                                                                                                                                                                                                                                                                                                                                                                                                                                                                                                                                                                                                                                                                                                                                                                                                                                                                                                                                                                                                                                                                                                                                                                                                                                                                                                                                                                                                                                                                                                                                                                                                                                                                                                                                                                                                                                                                |
|         | Unit 6  | 5,334  | 495   | Available                    |                                                                                                                                                                                                                                                                                                                                                                                                                                                                                                                                                                                                                                                                                                                                                                                                                                                                                                                                                                                                                                                                                                                                                                                                                                                                                                                                                                                                                                                                                                                                                                                                                                                                                                                                                                                                                                                                                                                                                                                                                                                                                                                                |
|         | Unit 7  | 2,018  | 187   | LET (subject to planning)    |                                                                                                                                                                                                                                                                                                                                                                                                                                                                                                                                                                                                                                                                                                                                                                                                                                                                                                                                                                                                                                                                                                                                                                                                                                                                                                                                                                                                                                                                                                                                                                                                                                                                                                                                                                                                                                                                                                                                                                                                                                                                                                                                |
|         | Unit 8  | 4,006  | 372   | Let to Halfords Autocentres  | toring the state of the state o |
|         | Unit 9  | 9,079  | 843   | Let to The Gym               | halfords autocentre services less than the services to the ser |
| 1 1     | Total   | 44,979 | 4,178 |                              |                                                                                                                                                                                                                                                                                                                                                                                                                                                                                                                                                                                                                                                                                                                                                                                                                                                                                                                                                                                                                                                                                                                                                                                                                                                                                                                                                                                                                                                                                                                                                                                                                                                                                                                                                                                                                                                                                                                                                                                                                                                                                                                                |
|         |         |        |       |                              |                                                                                                                                                                                                                                                                                                                                                                                                                                                                                                                                                                                                                                                                                                                                                                                                                                                                                                                                                                                                                                                                                                                                                                                                                                                                                                                                                                                                                                                                                                                                                                                                                                                                                                                                                                                                                                                                                                                                                                                                                                                                                                                                |
| BE BL   |         |        |       |                              |                                                                                                                                                                                                                                                                                                                                                                                                                                                                                                                                                                                                                                                                                                                                                                                                                                                                                                                                                                                                                                                                                                                                                                                                                                                                                                                                                                                                                                                                                                                                                                                                                                                                                                                                                                                                                                                                                                                                                                                                                                                                                                                                |
|         | N. H.   |        |       |                              |                                                                                                                                                                                                                                                                                                                                                                                                                                                                                                                                                                                                                                                                                                                                                                                                                                                                                                                                                                                                                                                                                                                                                                                                                                                                                                                                                                                                                                                                                                                                                                                                                                                                                                                                                                                                                                                                                                                                                                                                                                                                                                                                |
| AL CARE |         | A      |       | 1.6                          |                                                                                                                                                                                                                                                                                                                                                                                                                                                                                                                                                                                                                                                                                                                                                                                                                                                                                                                                                                                                                                                                                                                                                                                                                                                                                                                                                                                                                                                                                                                                                                                                                                                                                                                                                                                                                                                                                                                                                                                                                                                                                                                                |
|         |         |        |       | Total !                      | WAS REL                                                                                                                                                                                                                                                                                                                                                                                                                                                                                                                                                                                                                                                                                                                                                                                                                                                                                                                                                                                                                                                                                                                                                                                                                                                                                                                                                                                                                                                                                                                                                                                                                                                                                                                                                                                                                                                                                                                                                                                                                                                                                                                        |
|         |         |        | 1     |                              |                                                                                                                                                                                                                                                                                                                                                                                                                                                                                                                                                                                                                                                                                                                                                                                                                                                                                                                                                                                                                                                                                                                                                                                                                                                                                                                                                                                                                                                                                                                                                                                                                                                                                                                                                                                                                                                                                                                                                                                                                                                                                                                                |