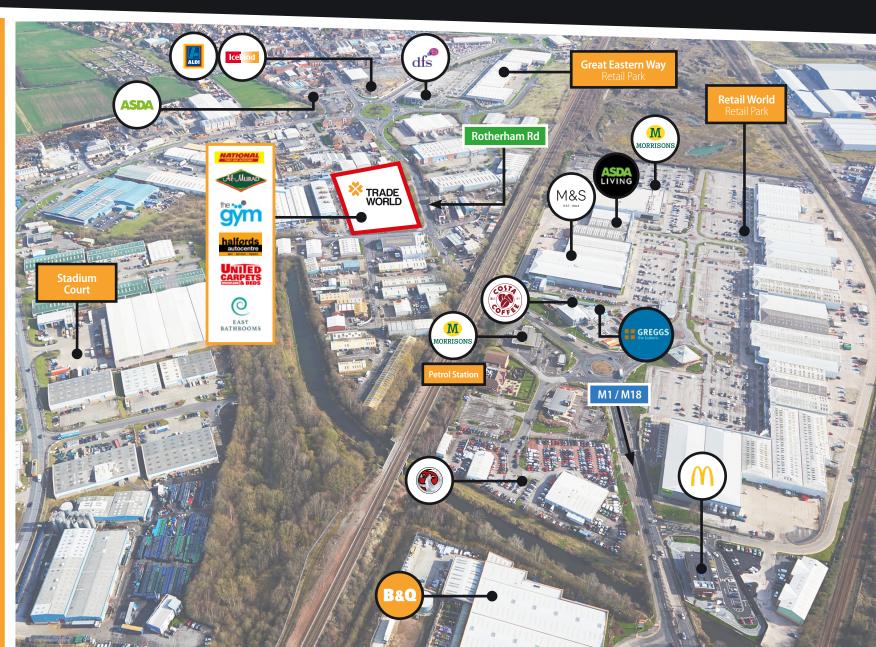

# LOCATION

Rotherham is a major town in South Yorkshire which is conveniently located 4 miles from Sheffield and 33 miles from Leeds.

In addition it is ideally located for access to the national motorway network being 3 miles from the M1 (J33/J34/J35) and 7 miles from the M18 (J1)

The site itself is located on the major Rotherham Road, adjacent to a major retail park, Retail World, with easy access from the main arterial routes of the A633, A630 & A629 and just 1 mile from Rotherham town centre.