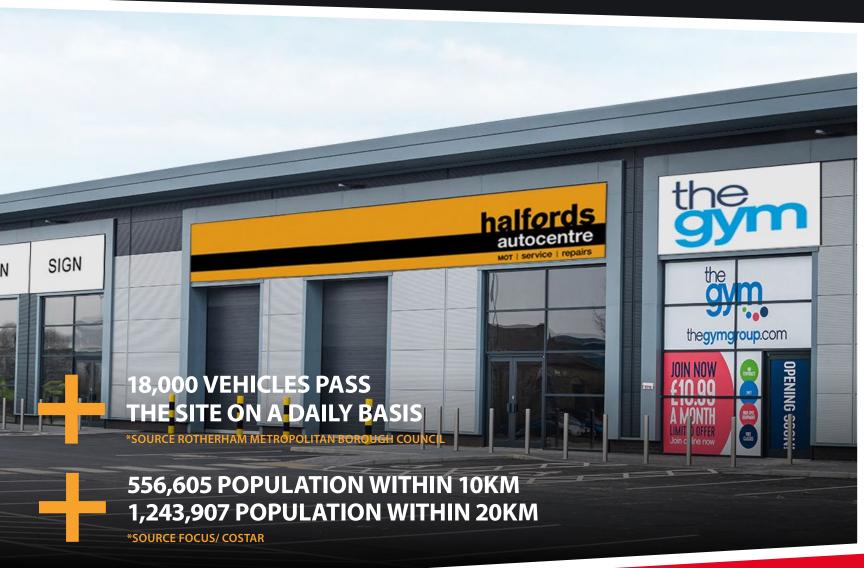

# Ideally located for Rotherham town centre

Trade World amounts to 44,979 sq ft (4,178 sq m) of trade retail accommodation in a terrace with units ranging in size from 711 sq ft (66 sq m) to 9,079 sq ft (843 sc m). Trade World also offers 150 car parking spaces.

## **AVAILABILITY**

|         | Unit    | Sq Ft  | Sq M  | Availability                 |                                                                                                                                                                                                                                                                                                                                                                                                                                                                                                                                                                                                                                                                                                                                                                                                                                                                                                                                                                                                                                                                                                                                                                                                                                                                                                                                                                                                                                                                                                                                                                                                                                                                                                                                                                                                                                                                                                                                                                                                                                                                                                                                |
|---------|---------|--------|-------|------------------------------|--------------------------------------------------------------------------------------------------------------------------------------------------------------------------------------------------------------------------------------------------------------------------------------------------------------------------------------------------------------------------------------------------------------------------------------------------------------------------------------------------------------------------------------------------------------------------------------------------------------------------------------------------------------------------------------------------------------------------------------------------------------------------------------------------------------------------------------------------------------------------------------------------------------------------------------------------------------------------------------------------------------------------------------------------------------------------------------------------------------------------------------------------------------------------------------------------------------------------------------------------------------------------------------------------------------------------------------------------------------------------------------------------------------------------------------------------------------------------------------------------------------------------------------------------------------------------------------------------------------------------------------------------------------------------------------------------------------------------------------------------------------------------------------------------------------------------------------------------------------------------------------------------------------------------------------------------------------------------------------------------------------------------------------------------------------------------------------------------------------------------------|
|         | Unit 1  | 4,112  | 382   | Let to National Tyre Service | Trade World amounts to 44,979 sq ft (4,178 sq m)                                                                                                                                                                                                                                                                                                                                                                                                                                                                                                                                                                                                                                                                                                                                                                                                                                                                                                                                                                                                                                                                                                                                                                                                                                                                                                                                                                                                                                                                                                                                                                                                                                                                                                                                                                                                                                                                                                                                                                                                                                                                               |
|         | Unit 2  | 4,065  | 378   | Let to Al Murad DIY Limited  | of trade retail accommodation in a terrace with units ranging in size from 711 sq ft (66 sq m)                                                                                                                                                                                                                                                                                                                                                                                                                                                                                                                                                                                                                                                                                                                                                                                                                                                                                                                                                                                                                                                                                                                                                                                                                                                                                                                                                                                                                                                                                                                                                                                                                                                                                                                                                                                                                                                                                                                                                                                                                                 |
|         | Unit 2A | 711    | 66    | Available (storage space)    | to 9,079 sq ft (843 sq m).                                                                                                                                                                                                                                                                                                                                                                                                                                                                                                                                                                                                                                                                                                                                                                                                                                                                                                                                                                                                                                                                                                                                                                                                                                                                                                                                                                                                                                                                                                                                                                                                                                                                                                                                                                                                                                                                                                                                                                                                                                                                                                     |
|         | Unit 3  | 5,214  | 485   | Let to Easy Bathrooms        | A new access has been created off A633 Rotherham                                                                                                                                                                                                                                                                                                                                                                                                                                                                                                                                                                                                                                                                                                                                                                                                                                                                                                                                                                                                                                                                                                                                                                                                                                                                                                                                                                                                                                                                                                                                                                                                                                                                                                                                                                                                                                                                                                                                                                                                                                                                               |
|         | Unit 4  | 5,220  | 485   | Let to United Carpets        | Road with servicing being provided through a separate access via The Gateway.                                                                                                                                                                                                                                                                                                                                                                                                                                                                                                                                                                                                                                                                                                                                                                                                                                                                                                                                                                                                                                                                                                                                                                                                                                                                                                                                                                                                                                                                                                                                                                                                                                                                                                                                                                                                                                                                                                                                                                                                                                                  |
|         | Unit 5  | 5,220  | 485   | Let to United Carpets        |                                                                                                                                                                                                                                                                                                                                                                                                                                                                                                                                                                                                                                                                                                                                                                                                                                                                                                                                                                                                                                                                                                                                                                                                                                                                                                                                                                                                                                                                                                                                                                                                                                                                                                                                                                                                                                                                                                                                                                                                                                                                                                                                |
|         | Unit 6  | 5,334  | 495   | Available                    |                                                                                                                                                                                                                                                                                                                                                                                                                                                                                                                                                                                                                                                                                                                                                                                                                                                                                                                                                                                                                                                                                                                                                                                                                                                                                                                                                                                                                                                                                                                                                                                                                                                                                                                                                                                                                                                                                                                                                                                                                                                                                                                                |
|         | Unit 7  | 2,018  | 187   | LET (subject to planning)    |                                                                                                                                                                                                                                                                                                                                                                                                                                                                                                                                                                                                                                                                                                                                                                                                                                                                                                                                                                                                                                                                                                                                                                                                                                                                                                                                                                                                                                                                                                                                                                                                                                                                                                                                                                                                                                                                                                                                                                                                                                                                                                                                |
|         | Unit 8  | 4,006  | 372   | Let to Halfords Autocentres  | toring the state of the state o |
|         | Unit 9  | 9,079  | 843   | Let to The Gym               | halfords autocentre services less than the services to the ser |
| 1 1     | Total   | 44,979 | 4,178 |                              |                                                                                                                                                                                                                                                                                                                                                                                                                                                                                                                                                                                                                                                                                                                                                                                                                                                                                                                                                                                                                                                                                                                                                                                                                                                                                                                                                                                                                                                                                                                                                                                                                                                                                                                                                                                                                                                                                                                                                                                                                                                                                                                                |
|         |         |        |       |                              |                                                                                                                                                                                                                                                                                                                                                                                                                                                                                                                                                                                                                                                                                                                                                                                                                                                                                                                                                                                                                                                                                                                                                                                                                                                                                                                                                                                                                                                                                                                                                                                                                                                                                                                                                                                                                                                                                                                                                                                                                                                                                                                                |
| BE BL   |         |        |       |                              |                                                                                                                                                                                                                                                                                                                                                                                                                                                                                                                                                                                                                                                                                                                                                                                                                                                                                                                                                                                                                                                                                                                                                                                                                                                                                                                                                                                                                                                                                                                                                                                                                                                                                                                                                                                                                                                                                                                                                                                                                                                                                                                                |
|         | N. H.   |        |       |                              |                                                                                                                                                                                                                                                                                                                                                                                                                                                                                                                                                                                                                                                                                                                                                                                                                                                                                                                                                                                                                                                                                                                                                                                                                                                                                                                                                                                                                                                                                                                                                                                                                                                                                                                                                                                                                                                                                                                                                                                                                                                                                                                                |
| AL CARE |         | A      |       | 1.6                          |                                                                                                                                                                                                                                                                                                                                                                                                                                                                                                                                                                                                                                                                                                                                                                                                                                                                                                                                                                                                                                                                                                                                                                                                                                                                                                                                                                                                                                                                                                                                                                                                                                                                                                                                                                                                                                                                                                                                                                                                                                                                                                                                |
|         |         |        |       | Total !                      | WAS REL                                                                                                                                                                                                                                                                                                                                                                                                                                                                                                                                                                                                                                                                                                                                                                                                                                                                                                                                                                                                                                                                                                                                                                                                                                                                                                                                                                                                                                                                                                                                                                                                                                                                                                                                                                                                                                                                                                                                                                                                                                                                                                                        |
|         |         |        | 1     |                              |                                                                                                                                                                                                                                                                                                                                                                                                                                                                                                                                                                                                                                                                                                                                                                                                                                                                                                                                                                                                                                                                                                                                                                                                                                                                                                                                                                                                                                                                                                                                                                                                                                                                                                                                                                                                                                                                                                                                                                                                                                                                                                                                |