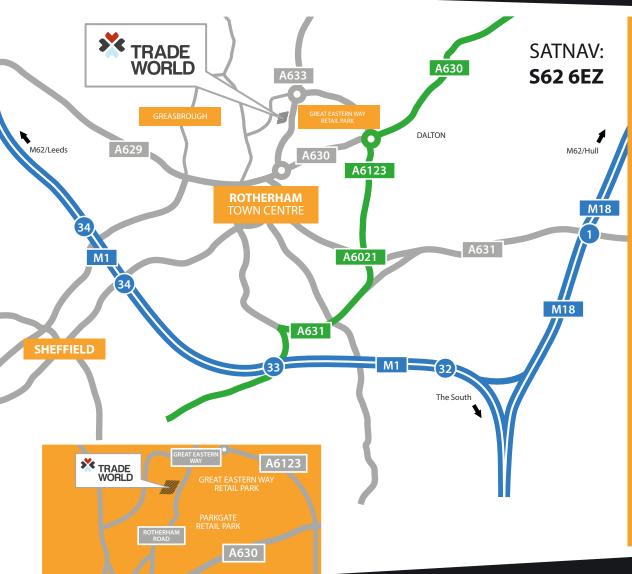

# LOCATION

Rotherham is a major town in South Yorkshire which is conveniently located 4 miles from Sheffield and 33 miles from Leeds.

In addition it is ideally located for access to the national motorway network being 3 miles from the M1 (J33/J34/J35) and 7 miles from the M18 (J1)

The site itself is located on the major Rotherham Road, adjacent to a major retail park, Retail World, with easy access from the main arterial routes of the A633, A630 & A629 and just 1 mile from Rotherham town centre.

|                  | MILES | MINS |
|------------------|-------|------|
| Rotherham Centre | 1     | 2    |
| M1               | 3     | 8    |
| M18              | 7     | 15   |
| Sheffield        | 8     | 18   |
| Leeds            | 34    | 39   |
| Manchester       | 44    | 69   |
| Hull             | 59    | 66   |